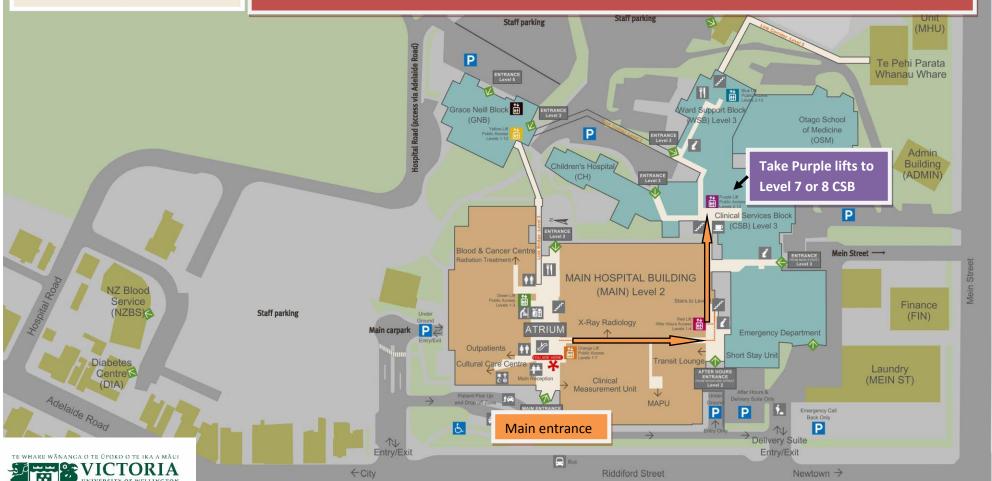

Graduate School of Nursing, Midwifery & Health at Victoria University of Wellington (Newtown Campus).

Our seminar rooms are very easy to locate on Level 8 of the Clinical Services Block.

At the Hospital Main Entrance (Riddiford St.) follow the orange line beginning in the Atrium, turn right past the orange lifts. Follow this line all the way down the long corridor to junction, turn left up the stairs, then down the corridor past Fuel Cafe to the purple lifts which will be directly in front of you. Take the purple lifts to level 8 and turn left when you exit the lifts.

If you do get lost please ask, there are plenty of signposts to fine tune your orienteering skills.